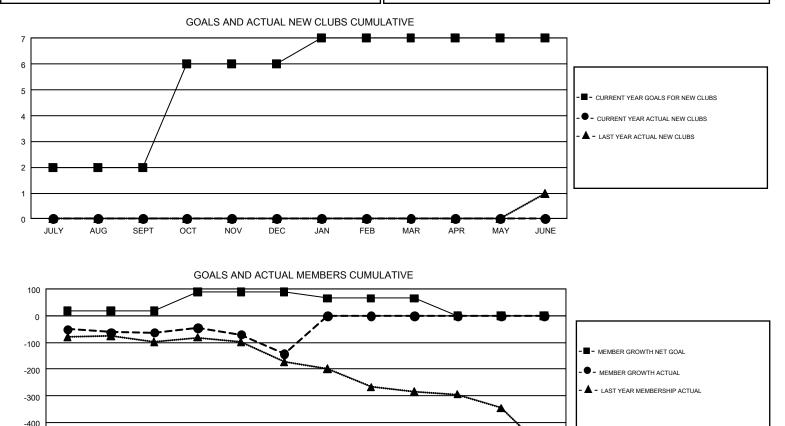

## GMT: CLIFFORD HEYWOOD

REPORT DOES NOT INCLUDE CLUBS IN UNDISTRICTED AREAS.

| Clubs<br>RESULTS FOR 2017-2018 |   |   |   | Members<br>RESULTS FOR 2017-2018 |     |     |     |  |
|--------------------------------|---|---|---|----------------------------------|-----|-----|-----|--|
|                                |   |   |   |                                  |     |     |     |  |
| JULY/AUG/SEPT                  | 2 | 0 | 4 | JULY/AUG/SEPT                    | 18  | 209 | 235 |  |
| OCT/NOV/DEC                    | 4 | 0 | 0 | OCT/NOV/DEC                      | 71  | 220 | 264 |  |
| JAN/FEB/MAR                    | 1 | 0 | 0 | JAN/FEB/MAR                      | -24 | 0   | 0   |  |
| APR/MAY/JUNE                   | 0 | 0 | 0 | APR/MAY/JUNE                     | -65 | 0   | 0   |  |