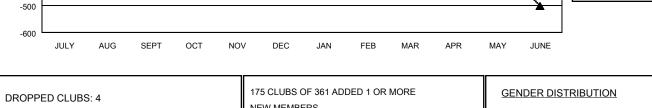

## GMT: CLIFFORD HEYWOOD

REPORT DOES NOT INCLUDE CLUBS IN UNDISTRICTED AREAS.

| Clubs<br>RESULTS FOR 2017-2018 |   |   |   | Members<br>RESULTS FOR 2017-2018 |     |     |     |  |
|--------------------------------|---|---|---|----------------------------------|-----|-----|-----|--|
|                                |   |   |   |                                  |     |     |     |  |
| JULY/AUG/SEPT                  | 2 | 0 | 4 | JULY/AUG/SEPT                    | 18  | 209 | 235 |  |
| OCT/NOV/DEC                    | 4 | 0 | 0 | OCT/NOV/DEC                      | 71  | 220 | 264 |  |
| JAN/FEB/MAR                    | 1 | 0 | 0 | JAN/FEB/MAR                      | -24 | 0   | 0   |  |
| APR/MAY/JUNE                   | 0 | 0 | 0 | APR/MAY/JUNE                     | -65 | 0   | 0   |  |